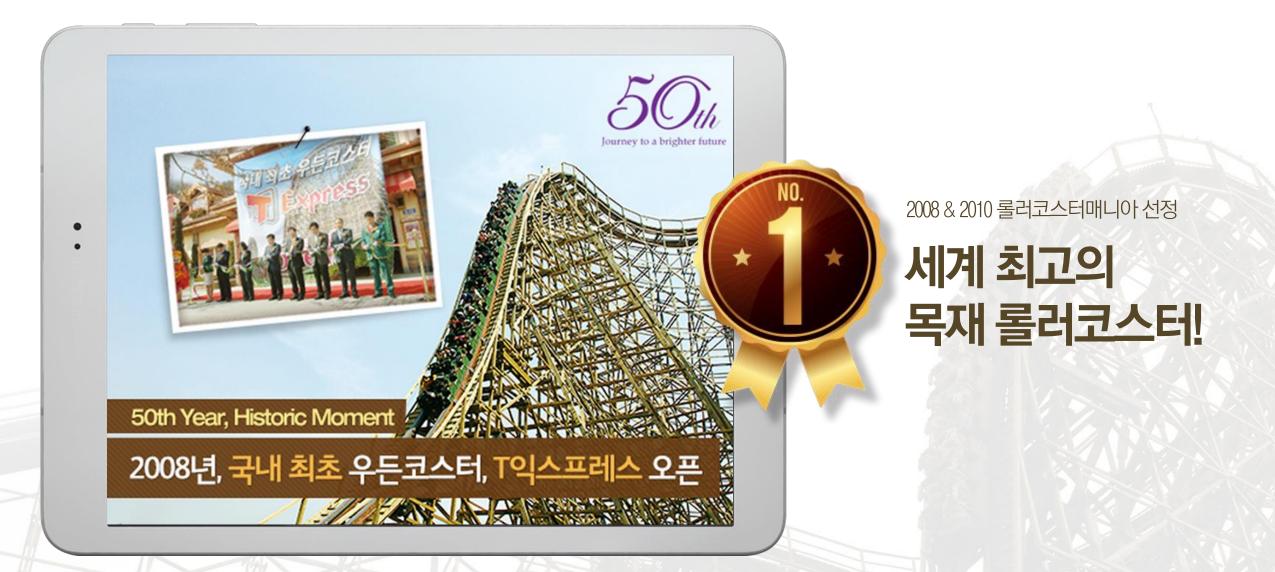

### **Specification**

| 명칭     | T-Express                    |           |
|--------|------------------------------|-----------|
| 수용력    | 1,500명 / 일                   |           |
| 세부제원   | 낙하각도 77도, 길이<br>낙차 46m, 최고속도 | · · · ·   |
| 2006.1 | 2007.1                       | 2008.3.14 |
| 디자인착수  | 착공                           | 오픈        |

### 세계적으로 인정받는 T-Express

1

.