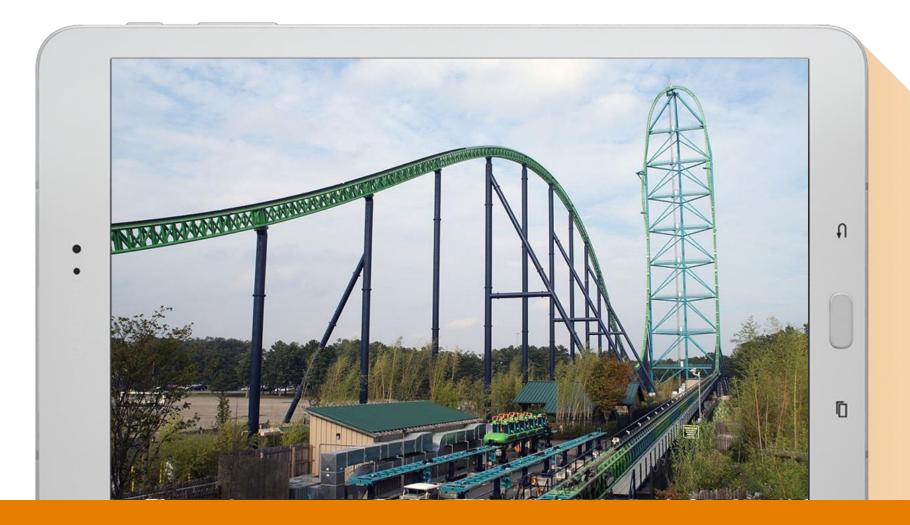

### **Specification**

| 명칭     | T-Express                    |           |
|--------|------------------------------|-----------|
| 수용력    | 1,500명 / 일                   |           |
| 세부제원   | 낙하각도 77도, 길이<br>낙차 46m, 최고속도 | · · · ·   |
| 2006.1 | 2007.1                       | 2008.3.14 |
| 디자인착수  | 착공                           | 오픈        |