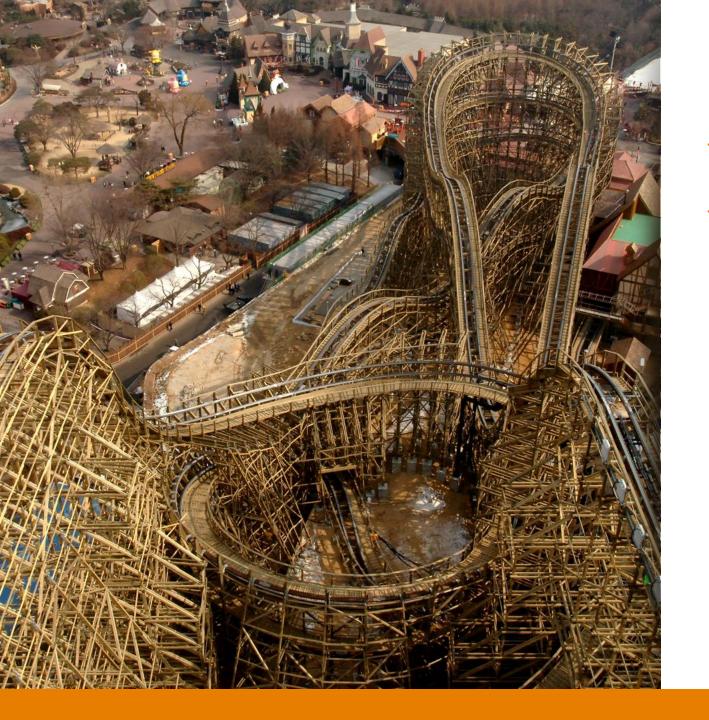

### **Specification**

| 명칭     | T-Express                    |           |
|--------|------------------------------|-----------|
| 수용력    | 1,500명 / 일                   |           |
| 세부제원   | 낙하각도 77도, 길이<br>낙차 46m, 최고속도 | · · · ·   |
| 2006.1 | 2007.1                       | 2008.3.14 |
| 디자인착수  | 착공                           | 오픈        |