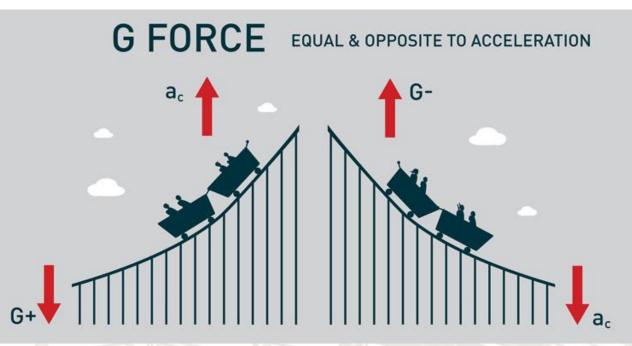

## G-Force, 가속도, Air-time

https://www.worldsciencefestival.com/2015/06/roller-coaster-science-thrills-chills-physics/