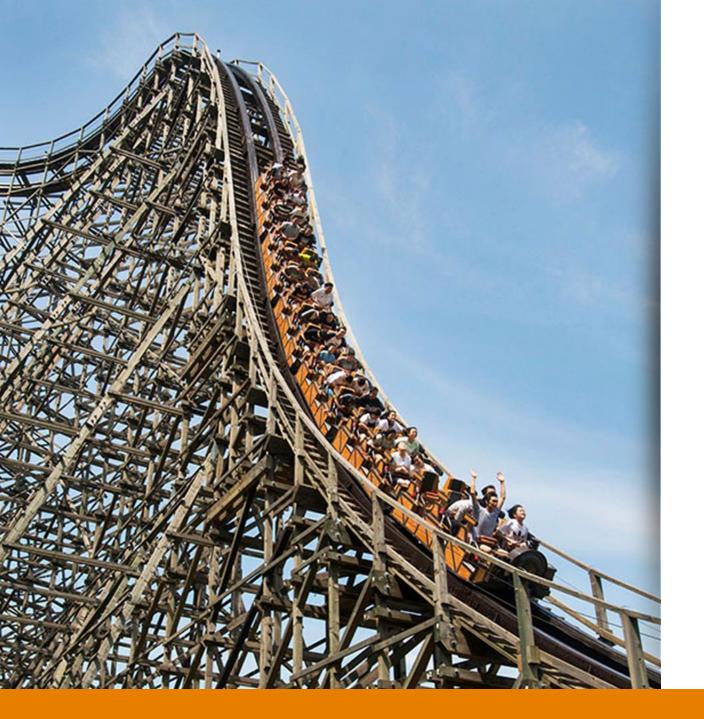

#### Theme

**알프스** 어느 마을의 **산악 관광열차** 

### **Specification**

| 명칭     | T-Express                    |           |
|--------|------------------------------|-----------|
| 수용력    | 1,500명 / 일                   |           |
| 세부제원   | 낙하각도 77도, 길이<br>낙차 46m, 최고속도 | · · · ·   |
| 2006.1 | 2007.1                       | 2008.3.14 |
| 디자인착수  | 착공                           | 오픈        |