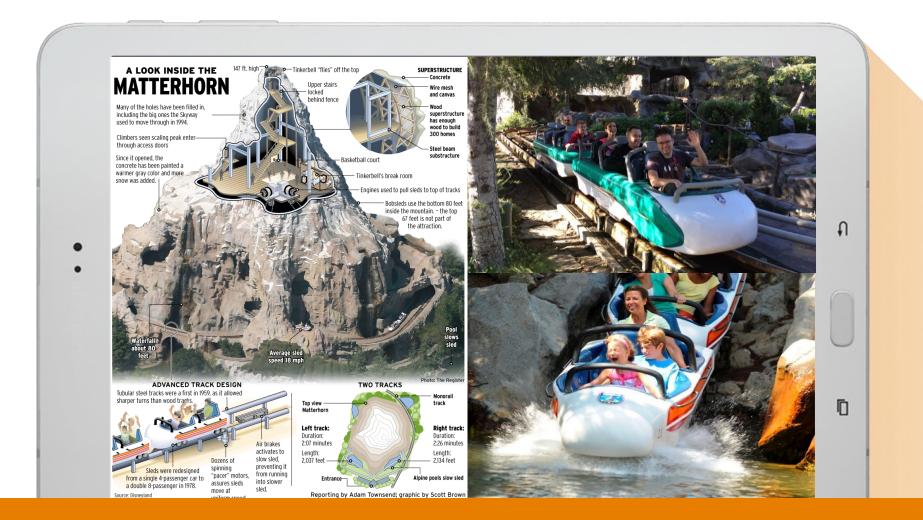

### **Specification**

| 명칭     | T-Express                    |           |
|--------|------------------------------|-----------|
| 수용력    | 1,500명 / 일                   |           |
| 세부제원   | 낙하각도 77도, 길이<br>낙차 46m, 최고속도 | · · · ·   |
| 2006.1 | 2007.1                       | 2008.3.14 |
| 디자인착수  | 착공                           | 오픈        |