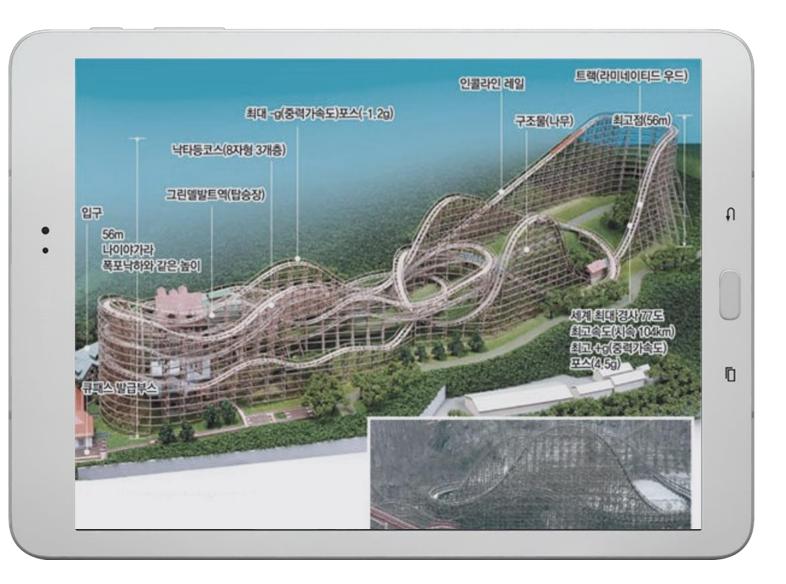

#### Theme

**알프스** 어느 마을의 **산악 관광열차** 

### **Specification**

| 명칭     | T-Express                    |           |
|--------|------------------------------|-----------|
| 수용력    | 1,500명 / 일                   |           |
| 세부제원   | 낙하각도 77도, 길이<br>낙차 46m, 최고속도 | · · · ·   |
| 2006.1 | 2007.1                       | 2008.3.14 |
| 디자인착수  | 착공                           | 오픈        |